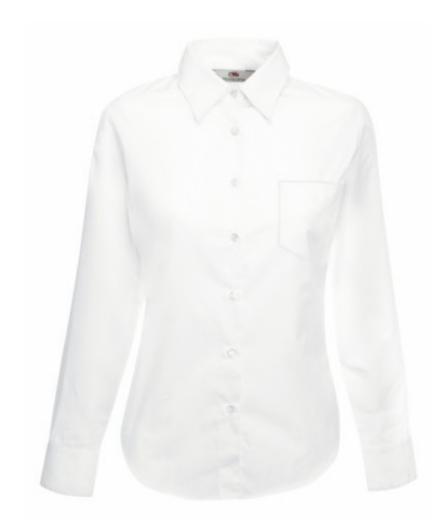

# FRUIT OF THE LOOM, LADIES LS POPLIN SHIRT, WOMEN'S BUSINESS SHIRT, WHITE, XL

## **Specification**

Fruit of the Loom, Ladies LS Poplin Shirt, Women's Business Shirt, White, XL. Women's long sleeve business shirt, made up of 55% cotton and 45% polyester, slightly waist-high, button-down shirt colors, adequate collar in shirt color as well as cuffs. Easy to maintain, not crowded. Branding: embroidery, flex, flock